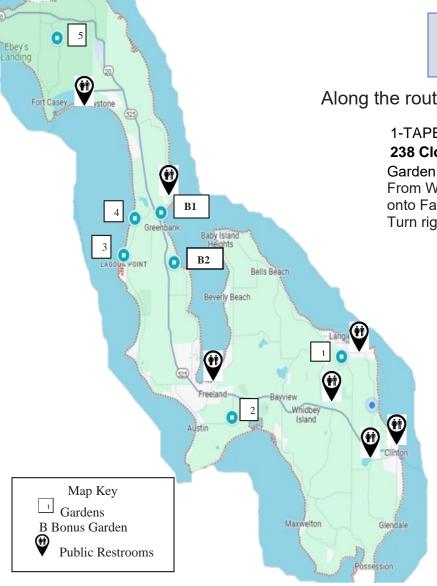

## 5-A LITTLE BIT BLUE

# 280 Fort Casey Rd, Coupeville

Garden Owner: Nancy Salmon

From WA-525 N, Continue onto State Rte 20. Turn Southwest onto W Terry Road. Turn left onto Fort Casey Road.

#### **BONUS GARDENS**

**B1 -Saturday only**: Greenbank Master Gardeners Education Garden, **765 Wonn Rd, Greenbank** 

From WA-525, Turn East onto Wonn Road. Turn left into the parking lot.

**B2** -Sunday only with your Garden Tour ticket: Meerkerk Rhododendron Garden, 3531 Meerkerk Ln, Greenbank. From WA-525, Turn West onto Resort Road. Turn left onto Meerkerk Lane.

Scan QR code with your phone's camera to view a map of addresses in Google Maps

Whidbey Island Garden Tour 2024 Saturday, June 22 10AM to 4PM.

Along the route, signage will guide you to the gardens

# 1-TAPESTRY GARDEN

# 238 Clover Court, Langley

Garden Owners: Pat & Ted Brookes

From WA-525, turn North onto Langley Road. Turn left onto Fairgrounds Road. Turn right onto Highview Street. Turn right onto Bowry Loop. Turn right onto Clover Court.

#### 2-BAYVISTA ORCHARD

# 1985 Bayvista Place, Freeland

Garden Owners: Drew & Priscilla Zimmerman From WA-525, turn South onto Double Bluff Road. Turn right onto Bayvista Place.

# 3-A COLLECTOR'S GARDEN

## 3458 Marine View Dr, Greenbank

Garden Owners: Louise Abbott & Dave Earp From WA-525, turn West onto Christenson Road. Turn left onto Day Road. Day Road turns slightly right and becomes Lagoon Point Road. Turn left onto South Smugglers Cove Road. Turn right onto Westcliff Drive. Turn right onto Marine View Drive. **Note:** Turn North onto South Smugglers Cove Road to visit The Sanctuary Garden from here.

## **4-THE SANCTUARY**

## 2920 S Eagle Bluff Rd, Greenbank

Garden Owners: Cary Chapin & Barb Douma From WA-525, turn West onto South Smugglers Cove Road. Turn right onto South Eagle Bluff Road. **Note:** Turn South on South Smugglers Cove Road to visit A Collector's Garden from here.

#### **Public Restrooms**

#### Langley

Langley Chamber – 208 Anthes SW Community Park - 5495 Maxwelton Rd

## **Freeland**

Freeland Park - 1535 Shoreview Ave

#### Clinton

Clinton Ferry Terminal – 64 S Ferrerydock Rd Dan Porter Park – 7490 Deer Lake Rd

#### Greenbank

Greenbank Farm - 76 Wonn Rd

#### Coupeville

Keystone Ferry Terminal - 1400 S State Rte 20